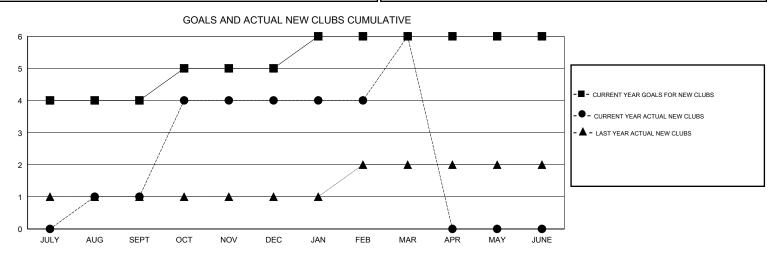

## **ER GURUNATHAN** GMT:

 $\mathsf{GMT} \; \mathsf{CA} \; \mathbf{6}$ Clubs Members RESULTS FOR 2014-2015 RESULTS FOR 2014-2015 NEW CLUB NEW CLUBS DROPPED NET NEW MEMBER CHARTER AND DROPPED NET QUARTER QUARTER GOAL CLUBS GAIN/LOSS GOAL NEW MEMBERS MEMBERS GAIN/LOSS ADDED 4 1 2 -1 60 150 118 32 JULY/AUG/SEPT JULY/AUG/SEPT 0 25 1 3 3 158 18 140 OCT/NOV/DEC OCT/NOV/DEC 35 2 0 2 40 63 28 1 JAN/FEB/MAR JAN/FEB/MAR 0 0 0 0 25 0 0 0 APR/MAY/JUNE APR/MAY/JUNE