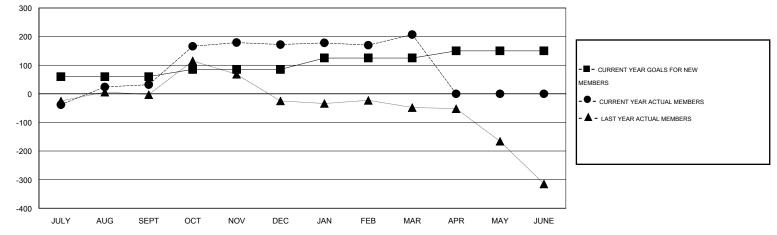

## **ER GURUNATHAN** GMT:

 $\mathsf{GMT} \; \mathsf{CA} \; \mathbf{6}$ Clubs Members RESULTS FOR 2014-2015 RESULTS FOR 2014-2015 NEW CLUB NEW CLUBS DROPPED NET NEW MEMBER CHARTER AND DROPPED NET QUARTER QUARTER GOAL CLUBS GAIN/LOSS GOAL NEW MEMBERS MEMBERS GAIN/LOSS ADDED 4 1 2 -1 60 150 118 32 JULY/AUG/SEPT JULY/AUG/SEPT 0 25 1 3 3 158 18 140 OCT/NOV/DEC OCT/NOV/DEC 35 2 0 2 40 63 28 1 JAN/FEB/MAR JAN/FEB/MAR 0 0 0 0 25 0 0 0 APR/MAY/JUNE APR/MAY/JUNE